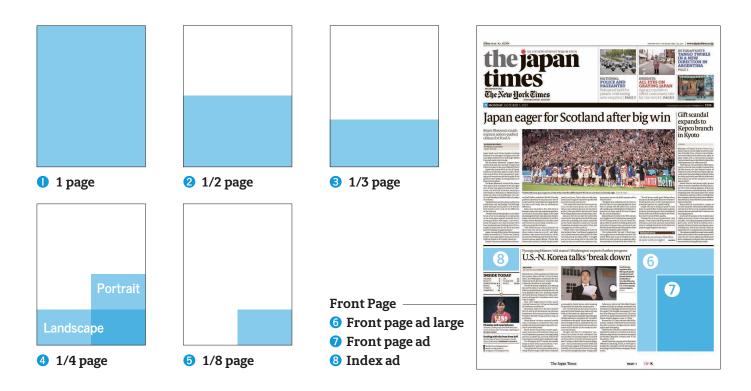

#### Size

|                       | Size (H × W)                                                  |  |
|-----------------------|---------------------------------------------------------------|--|
| 1 page                | 51.0 cm × 38.5 cm                                             |  |
| ② 1/2 page            | 25.0 cm × 38.5 cm                                             |  |
| 3 1/3 page            | 17.0 cm × 38.5 cm                                             |  |
| 4 1/4 page            | (Landscape) (Portrait)<br>12.5 cm × 38.5 cm 25.0 cm × 19.0 cm |  |
| <b>5</b> 1/8 page     | 12.5 cm × 19.0 cm                                             |  |
| 6 Front page ad large | 17.0 cm × 12.5 cm                                             |  |
| 7 Front page ad       | 12.5 cm × 9.2 cm                                              |  |
| 3 Index ad            | 3.5 cm × 6.0 cm                                               |  |