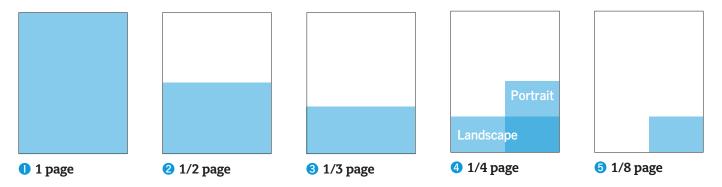

#### Sizes

|                   | Size (H × W)                                                  |  |
|-------------------|---------------------------------------------------------------|--|
| 1 page            | 51.0 cm × 38.5 cm                                             |  |
| 2 1/2 page        | 25.0 cm × 38.5 cm                                             |  |
| <b>3</b> 1/3 page | 17.0 cm × 38.5 cm                                             |  |
| 4 1/4 page        | (Landscape) (Portrait)<br>12.5 cm × 38.5 cm 25.0 cm × 19.0 cm |  |
| <b>5</b> 1/8 page | 12.5 cm × 19.0 cm                                             |  |